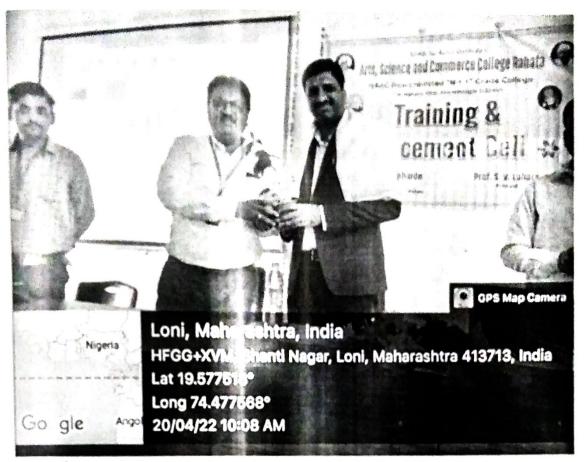

# 3.2.2 Number of workshops/seminars conducted on Research Methodology, Intellectual Property Rights (IPR) and entrepreneurship during the year

| Sr. | Year | Name of the workshop/ seminar                     | Number of    | Date       |
|-----|------|---------------------------------------------------|--------------|------------|
| No. |      |                                                   | Participants |            |
| 1.  | 2021 | International Conference "Recent trends in        | 107          | 28/11/2021 |
|     |      | Library Science, Humanities, Social sciences,     |              |            |
|     |      | Commerce and management and technology"           |              |            |
| 2.  | 2021 | One day online national workshop on Intellectual  | 70           | 20/10/2021 |
|     |      | Propery Rights (IPR)                              |              |            |
| 3.  | 2022 | National level workshop on "Intellectual Property | 600          | 7/2/2022   |
|     |      | Rights (IPR) Patents and Design Filing"           |              |            |
| 4.  | 2022 | One day national workshop on Intellectual         | 115          | 20/04/2022 |
|     |      | Propery Rights (IPR)                              |              |            |
| 5.  | 2022 | "Mastering Research Skills for Academic           | 90           | 28/12/2021 |
|     |      | Development"                                      |              |            |
| 6.  | 2022 | Workshop- New Entrepreneurship Development        | 99           | 6/4/2022   |
| 7.  | 2022 | Career Opportunities in English                   | 52           | 24/04/2022 |