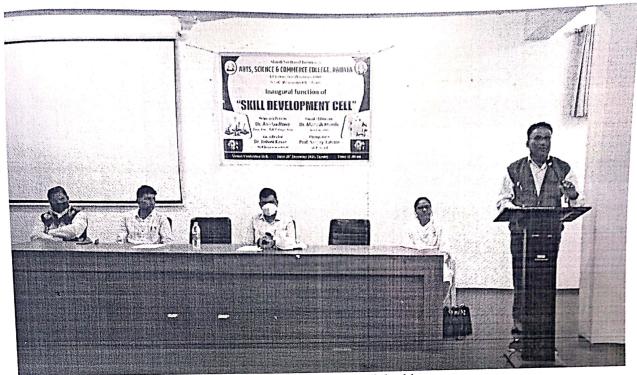

Date: 28th November 2021

Time- 10:00 Am to 10:00 Pm

| SN | Topic                                                                                                                                                      | Name of the Resource<br>Person                                                          | Online Zoom Meeting Timing |
|----|------------------------------------------------------------------------------------------------------------------------------------------------------------|-----------------------------------------------------------------------------------------|----------------------------|
| 01 | Welcome Note                                                                                                                                               | Prof. S. V. Lahare (Principal)                                                          | Tracering Timing           |
|    | Best Wishes From Director of SSRI, Rahata                                                                                                                  | Dr. M. N. Kharde (Director SSRI, Rahata)                                                | 10.00 Am<br>to             |
|    | National Anthem of India                                                                                                                                   |                                                                                         | 11.00 Am                   |
|    | Journal Publication Announcement                                                                                                                           | Dr. D. T. Satpute                                                                       |                            |
|    | Best Wishes Messages From Department                                                                                                                       | Dr. D. N. Dange<br>Prof. C. M. Bansode                                                  |                            |
|    | Key Note Address (Introduction by Dr. D. T. Satpute) Thanking Note: Prof. Kishor Waghmare                                                                  | Dr. Rajendra Kumbhar<br>Professor SPPU, Pune                                            |                            |
| 02 | Session-I Interlinking of Title, Objective and Hypothesis in Research Introduction (Biodata Reading By Dr. D. N. Dange) Thanking Note: Prof. T. K. Kumkar  | CMA Dr. Kinnarry Thakkar<br>Professor & HOD of Commerce<br>Mumbai University, Mumbai    | 11.00 Am<br>To<br>12.00 Pm |
| 03 | Session-II New Trends in Librarianship-Emergence of Knowledge Society Introduction (Biodata Reading Dr. D. T. Satpute Thanking Note: Prof. Kishor Waghmare | Dr. Janice Fernandes<br>Library Manager, Roehampton<br>Library, London                  | 12.00 Pm<br>To<br>01.00 Pm |
| 04 | Session-III Social Relevance of Recent Trends in Science and Technology Introduction (Prof. C. M. Bansode) Thanking Note: Dr. D. N. Dange                  | Dr. Praveen G. Saptarshi<br>Visiting Professor<br>Salisbury University, Maryland<br>U.S | 01.00 Pm<br>To<br>02.00 Pm |
| 04 | Paper Presentation                                                                                                                                         |                                                                                         | 2.00 Pm to 10.00 Pm        |