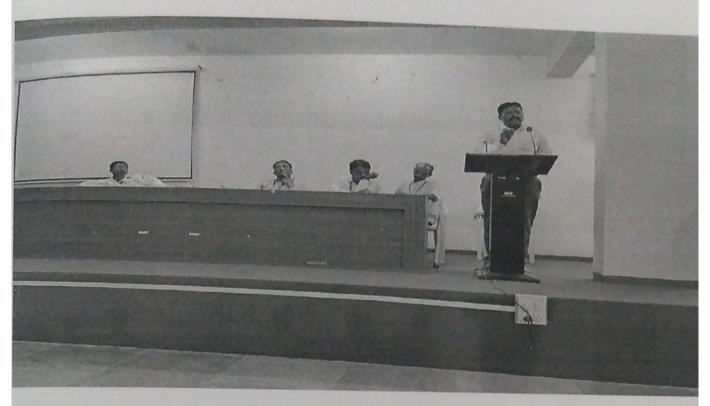

Date: 28th November 2021

Time- 10:00 Am to 10:00 Pm

| SN | Topic                                                                                                                                                      | Name of the Resource<br>Person                                                          | Online Zoom Meeting Timing |
|----|------------------------------------------------------------------------------------------------------------------------------------------------------------|-----------------------------------------------------------------------------------------|----------------------------|
| 01 | Welcome Note                                                                                                                                               | Prof. S. V. Lahare (Principal)                                                          | Tracering Timing           |
|    | Best Wishes From Director of SSRI, Rahata                                                                                                                  | Dr. M. N. Kharde (Director SSRI, Rahata)                                                | 10.00 Am<br>to             |
|    | National Anthem of India                                                                                                                                   |                                                                                         | 11.00 Am                   |
|    | Journal Publication Announcement                                                                                                                           | Dr. D. T. Satpute                                                                       |                            |
|    | Best Wishes Messages From Department                                                                                                                       | Dr. D. N. Dange<br>Prof. C. M. Bansode                                                  |                            |
|    | Key Note Address (Introduction by Dr. D. T. Satpute) Thanking Note: Prof. Kishor Waghmare                                                                  | Dr. Rajendra Kumbhar<br>Professor SPPU, Pune                                            |                            |
| 02 | Session-I Interlinking of Title, Objective and Hypothesis in Research Introduction (Biodata Reading By Dr. D. N. Dange) Thanking Note: Prof. T. K. Kumkar  | CMA Dr. Kinnarry Thakkar<br>Professor & HOD of Commerce<br>Mumbai University, Mumbai    | 11.00 Am<br>To<br>12.00 Pm |
| 03 | Session-II New Trends in Librarianship-Emergence of Knowledge Society Introduction (Biodata Reading Dr. D. T. Satpute Thanking Note: Prof. Kishor Waghmare | Dr. Janice Fernandes<br>Library Manager, Roehampton<br>Library, London                  | 12.00 Pm<br>To<br>01.00 Pm |
| 04 | Session-III Social Relevance of Recent Trends in Science and Technology Introduction (Prof. C. M. Bansode) Thanking Note: Dr. D. N. Dange                  | Dr. Praveen G. Saptarshi<br>Visiting Professor<br>Salisbury University, Maryland<br>U.S | 01.00 Pm<br>To<br>02.00 Pm |
| 04 | Paper Presentation                                                                                                                                         |                                                                                         | 2.00 Pm to 10.00 Pm        |